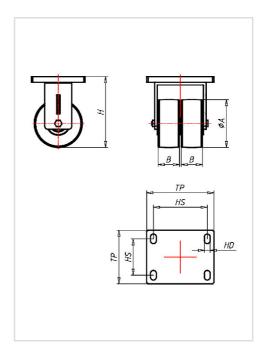

| Fixed castor                                            | Wheel-⊘ A x width B mm: 200x55+55 |
|---------------------------------------------------------|-----------------------------------|
| Load Capacity kg:                                       | 5000                              |
| Load capacity tested according to EN 12530 and EN 12527 |                                   |
| Overall height H mm:                                    | 295                               |
| Dimension of top plate TP                               | 260x200                           |
| mm:                                                     |                                   |
| Hole spacing HS mm:                                     | 210x160                           |
| Hole-Ø HD mm:                                           | 21                                |
| Wheel bearing:                                          | Ball bearing                      |