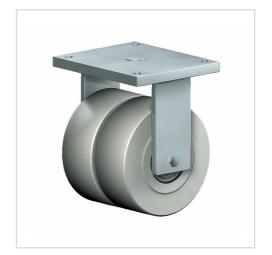

# **Fixed castor SMMSF 201 PEK**

Extra Heavy Duty Series SMM - Wheel PE

#### Wheel

Casted high quality nylon wheel

#### Fork

Solid steel welded construction, with axial grooved ball bearing DIN 711 and tapered roller bearing DIN 720, very strong integrated Kingpin, with grease nipple, sealed with 2 orings finish: alu-grey painted on request: zinc-plated and passivated (chrom VI-free)

| Fixed castor                                            | Wheel-⊘ A x width B mm: 200x55+55 |
|---------------------------------------------------------|-----------------------------------|
| Load Capacity kg:                                       | 5000                              |
| Load capacity tested according to EN 12530 and EN 12527 |                                   |
| Overall height H mm:                                    | 295                               |
| Dimension of top plate TP                               | 260x200                           |
| mm:                                                     |                                   |
| Hole spacing HS mm:                                     | 210x160                           |
| Hole-Ø HD mm:                                           | 21                                |
| Wheel bearing:                                          | Ball bearing                      |